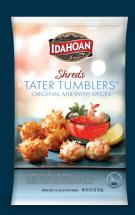

## TATER TUMBLERS® PREPARATION

# **Basic Preparation**

- Measure 2 quarts hot (not boiling) water into a 1 gallon mixing bowl.
- 2. Add entire pouch of Tumblers mix all at once, using a spoon or wire whip to distribute evenly to thoroughly wet mix. Let stand 10 minutes until potatoes are fully hydrated.
- 3. Mix well and portion using a #60 scoop.
- **4. Gently roll** portioned mixture to form the Tumbler.
- Fry at 350°F for about 2 minutes until outside is golden brown and inside is piping hot.

**TIP:** Add mix-ins like cheese, bacon, peppers, onions, or other ingredients to create your own custom menu items.

| Description                                                                 | Pack Size    | GTIN               | US DOT<br>Code | Canada DOT | Net Wt.    | Ship Wt.   | Case Cube | Tie/High<br>(40 x 48 Pallet) | Finished<br>(lbs./Case) |
|-----------------------------------------------------------------------------|--------------|--------------------|----------------|------------|------------|------------|-----------|------------------------------|-------------------------|
| CREAMY MASHED POTATOES, Classic and Flavored (Smooth/Whipper                | d)           |                    | 1000           | 10000      |            |            |           | 140 X 40 I GIIGG             | (1001) Cuber            |
| Idahoan® CREAMY Classic Mashed Potatoes                                     | 24/13 oz.    | 1 00 29700 00311 8 | 548458         | 737622     | 19.50 lbs. | 21.60 lbs. | 1.21      | 10x4                         | 119                     |
| Idahoan® CREAMY Classic Mashed Potatoes                                     | 12/26 oz.    | 1 00 29700 00313 2 | 548460         | 737623     | 19.50 lbs. | 21.42 lbs. | 1.07      | 10x4                         | 119                     |
| Idahoan® CREAMY Classic Mashed Potatoes                                     | 6/3.24 lb.   | 1 00 29700 20405 8 | 548487         | 674893     | 19.44 lbs. | 21.55 lbs. | 0.98      | 8x5                          | 119                     |
| Idahoan® CREAMY Classic Mashed Potatoes                                     | 1/39 lb.     | 1 00 29700 00381 1 | 594513         | 737631     | 39.00 lbs. | 39.50 lbs. | 1.59      | 5x6                          | 237                     |
| Idahoan® CREAMY Buttery Homestyle® Mashed Potatoes                          | 8/32 oz.     | 1 00 29700 00341 5 | 613916         | 737633     | 16.00 lbs. | 17.69 lbs. | 0.83      | 11x5                         | 79                      |
| Idahoan® CREAMY Extra Rich Mashed Potatoes                                  | 8/31.5 oz.   | 1 00 29700 00305 7 | 697236         | 737643     | 15.75 lbs. | 17.10 lbs. | 0.80      | 11x5                         | 79                      |
| Honest Earth® Clean Label Potatoes                                          |              |                    |                |            |            |            |           |                              |                         |
| Honest Earth® Creamy Mashed Potatoes with Butter & Sea Salt                 | 8/26 oz.     | 1 00 29700 00713 0 | 692268         | 737642     | 13.00 lbs. | 14.55 lbs. | 0.83      | 11x5                         | 79                      |
| Honest Earth® Rustic Mashed Potatoes with Butter & Sea Salt                 | 8/26 oz.     | 1 00 29700 00766 6 | 742108         | 744206     | 13.00 lbs. | 14.55 lbs. | 0.92      | 11x5                         | 79                      |
| Honest Earth® Hash Brown Shredded Potatoes with a Hint of Sea Salt & Pepper | 8/1.25 lb.   | 1 00 29700 00718 5 | 742110         | 744207     | 10.00 lbs. | 11.80 lbs. | 1.08      | 12x3                         | 40                      |
| RUSTIC MASHED POTATOES (Lumps and/or Peels)                                 |              |                    |                |            |            |            |           |                              |                         |
| Idahoan® RUSTIC Baby Reds® Mashed Potatoes                                  | 8/32.85 oz.  | 1 00 29700 00344 6 | 625498         | 737635     | 16.43 lbs. | 18.12 lbs. | 0.83      | 11x5                         | 79                      |
| Idahoan® RUSTIC Buttery Golden Selects® Mashed Potatoes                     | 8/32.85 oz.  | 1 00 29700 00349 1 | 625497         | 737634     | 16.43 lbs. | 18.12 lbs. | 0.83      | 11x5                         | 79                      |
| Idahoan® RUSTIC Russets Mashed Potatoes                                     | 8/28 oz.     | 1 00 29700 00366 8 | 683374         | 737641     | 14.00 lbs. | 15.80 lbs. | 0.83      | 11x5                         | 80                      |
| SLICES, Flavored                                                            |              |                    |                |            |            |            |           |                              |                         |
| Idahoan® SLICES Au Gratin Potatoes                                          | 12/20.35 oz. | 1 00 29700 00888 5 | 548481         | 737626     | 15.26 lbs. | 17.85 lbs. | 1.52      | 9x4                          | 63                      |
| Idahoan® SLICES Scalloped Potatoes                                          | 12/20.35 oz. | 1 00 29700 00889 2 | 548483         | 737627     | 15.26 lbs. | 17.85 lbs. | 1.43      | 9x4                          | 63                      |
| SHREDS, Hash Browns and Mixes                                               |              |                    |                |            |            |            |           |                              |                         |
| Idahoan® SHREDS Fresh Cut Hash Browns with Seasoning                        | 6/2.125 lb.  | 1 00 29700 00808 3 | 548477         | 668947     | 12.75 lbs. | 15.00 lbs. | 0.98      | 8x5                          | 57                      |
| Idahoan® SHREDS Hearty Cut Hash Browns with Sea Salt & Cracked Black Pepper | 6/2.25 lb.   | 1 00 29700 20816 2 | 592485         | 737630     | 13.50 lbs. | 15.70 lbs. | 0.99      | 8x5                          | 54                      |
| Idahoan® SHREDS Tater Tumblers® Original Mix with Spices                    | 4/32.9 oz.   | 1 00 29700 00390 3 | 613918         | 737644     | 8.23 lbs.  | 9.00 lbs.  | 0.56      | 18x5                         | 24                      |