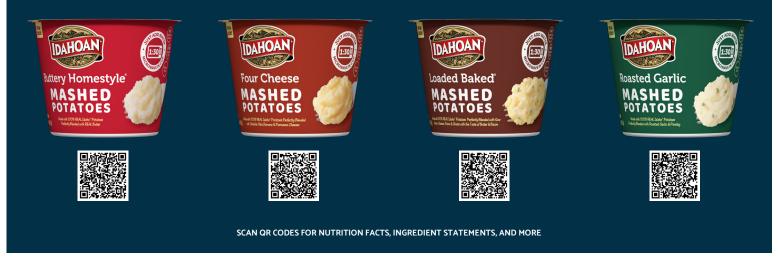

| Description                                                    | Pack Size  | GTIN               | US DOT Code | Net Wt.   | Ship Wt.  | Case Cube | Tie/High<br>(40 x 48 Pallet) | Finished<br>(Ibs./Case) |
|----------------------------------------------------------------|------------|--------------------|-------------|-----------|-----------|-----------|------------------------------|-------------------------|
| Idahoan® Buttery Homestyle® Mashed Potatoes                    | 10/1.5 oz. | 1 00 29700 33141 9 | 641472      | 0.94 lbs. | 1.74 lbs. | 0.29      | 9x15                         | 5                       |
| Idahoan <sup>®</sup> Four Cheese Mashed Potatoes               | 10/1.5 oz. | 1 00 29700 33145 7 | 641473      | 0.94 lbs. | 1.74 lbs. | 0.29      | 9x15                         | 5                       |
| Idahoan <sup>®</sup> Loaded Baked <sup>®</sup> Mashed Potatoes | 10/1.5 oz. | 1 00 29700 33148 8 | 641475      | 0.94 lbs. | 1.74 lbs. | 0.29      | 9x15                         | 5                       |
| Idahoan® Roasted Garlic Mashed Potatoes                        | 10/1.5 oz. | 1 00 29700 33147 1 | 641474      | 0.94 lbs. | 1.74 lbs. | 0.29      | 9x15                         | 5                       |
| SOURCE: TECHNOMIC, INC, 2021                                   |            |                    |             |           |           |           |                              |                         |