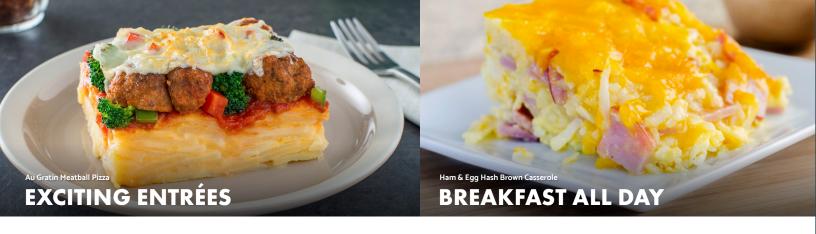

### THE TASTE KIDS LOVE

Familiar flavors from home.

Meal participation starts with the foods kids crave. Serve up comfort foods and familiar flavors from home using Idahoan® potatoes. Better for schools and better for kids, Idahoan potatoes deliver high yields, scratch-like flavor, nutritional benefits, and satisfied students. Idahoan potatoes meet multiple requirements in the USDA Meal Pattern Guidelines – available in a variety of styles from mashed potatoes and flakes, to hash browns and slices, to low sodium, dairy-free, or fortified with Vitamin C. Any way you mash or slice them, you can be sure kids will devour them.