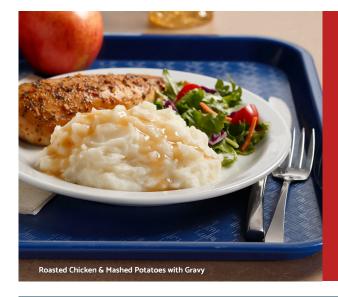

### THE TASTE KIDS LOVE

Familiar flavors from home.

Meal participation starts with the foods kids crave. Serve up comfort foods and familiar flavors from home using Idahoan® potatoes. Better for schools and better for kids, Idahoan potatoes deliver high yields, scratch-like flavor, nutritional benefits, and satisfied students. Idahoan potatoes meet multiple requirements in the USDA Meal Pattern Guidelines – available in a variety of styles from mashed potatoes and flakes, to hash browns and slices, to low sodium, dairy-free, or fortified with Vitamin C. Any way you mash or slice them, you can be sure kids will devour them.