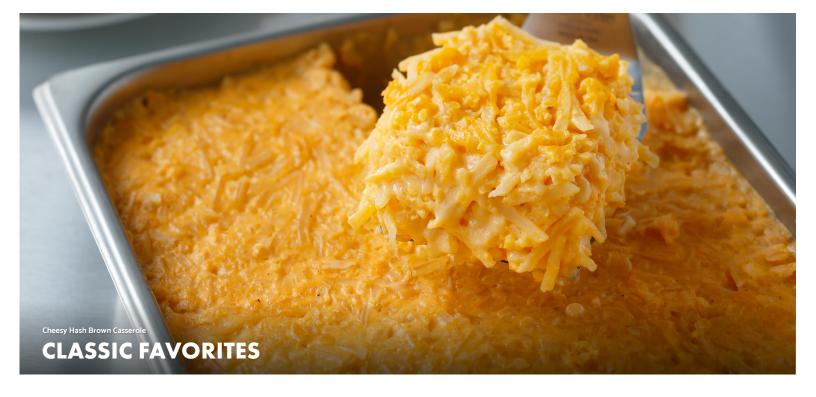

### THE TASTE KIDS LOVE

Familiar flavors from home.

Meal participation starts with the foods kids crave. Serve up comfort foods and familiar flavors from home using Idahoan® potatoes. Better for schools and better for kids, Idahoan potatoes deliver high yields, scratch-like flavor, nutritional benefits, and satisfied students. Idahoan potatoes meet multiple requirements in the USDA Meal Pattern Guidelines – available in a variety of styles from mashed potatoes and flakes, to hash browns and slices, to low sodium, dairy-free, or fortified with Vitamin C. Any way you mash or slice them, you can be sure kids will devour them.