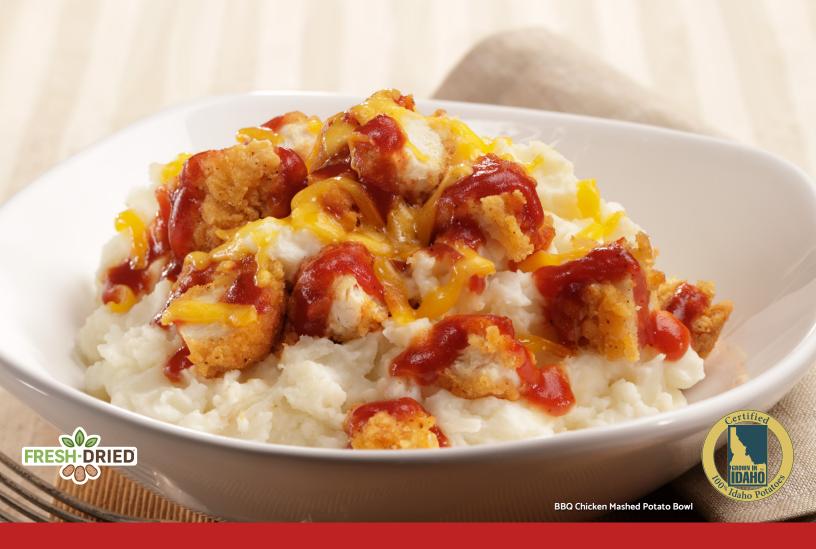

### THE TASTE KIDS LOVE

Familiar flavors from home.

Meal participation starts with the foods kids crave. Serve up comfort foods and familiar flavors from home using Idahoan® potatoes. Better for schools and better for kids, Idahoan potatoes deliver high yields, scratch-like flavor, nutritional benefits, and satisfied students. Idahoan potatoes meet multiple requirements in the USDA Meal Pattern Guidelines – available in a variety of styles from mashed potatoes and flakes, to hash browns and slices, to low sodium, dairy-free, or fortified with Vitamin C. Any way you mash or slice them, you can be sure kids will devour them.