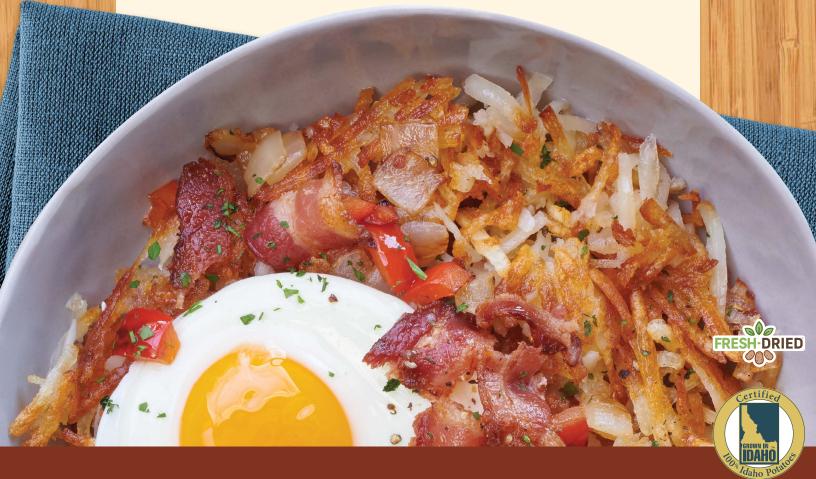

# **HASH BROWN** SHREDDED POTATOES

with a hint of Sea Salt & Pepper

BETTER FOR YOU, MADE EASY

Perfectly crispy, sensational shreds.