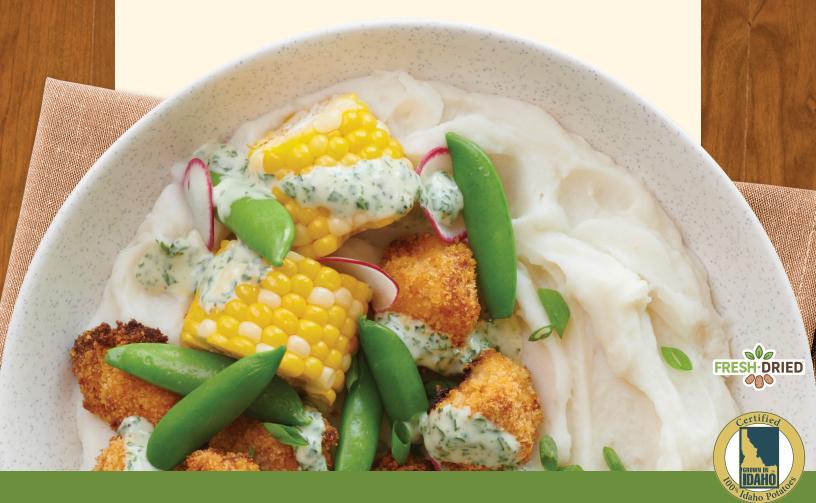

Bowl dishes are predicted to outperform 97% of all other foods, beverages, and ingredients over the next four years.<sup>2</sup> **76**%

Mashed potatoes are found on 76% of non-ethnic menus.<sup>3</sup>