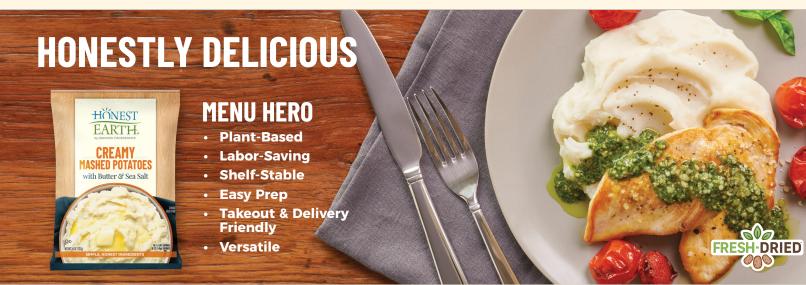

# CREAMY MASHED POTATOES

with Butter & Sea Salt

# BETTER FOR YOU, MADE EASY

Smooth and creamy, simply seasoned.