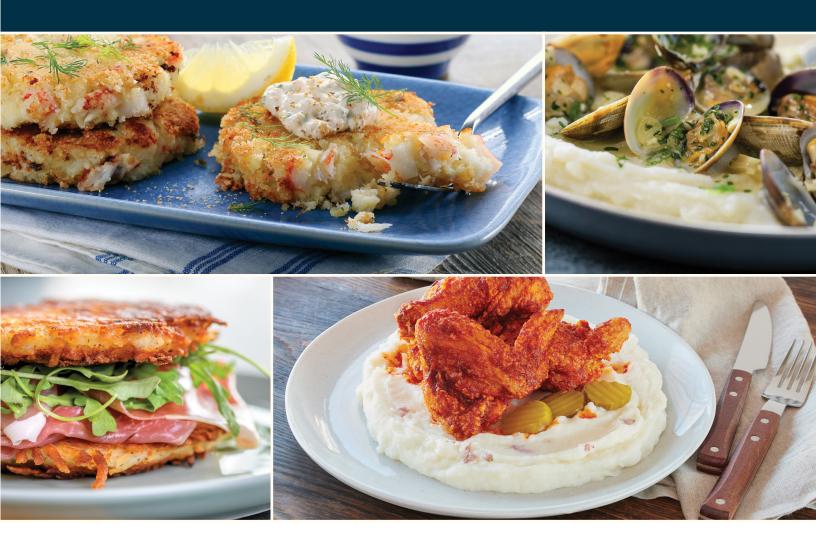

## A CANVAS FOR YOUR CULINARY CREATIVITY

Idahoan® potatoes are a blank canvas for chefs to build upon. Delicious on their own or easily customized with mix-ins and sauces, they're the perfect flavor vehicle for innovative and exciting menu creations across all dayparts, menu formats, and cuisines.

### SPEED-SCRATCH CONVENIENCE, OPERATIONAL EXCELLENCE

Idahoan potatoes offer delicious scratch-like quality and flavor with added convenience and operational benefits. Craveable and consistent, serve perfect potatoes with pride while saving time and money over fresh, frozen, and refrigerated alternatives.