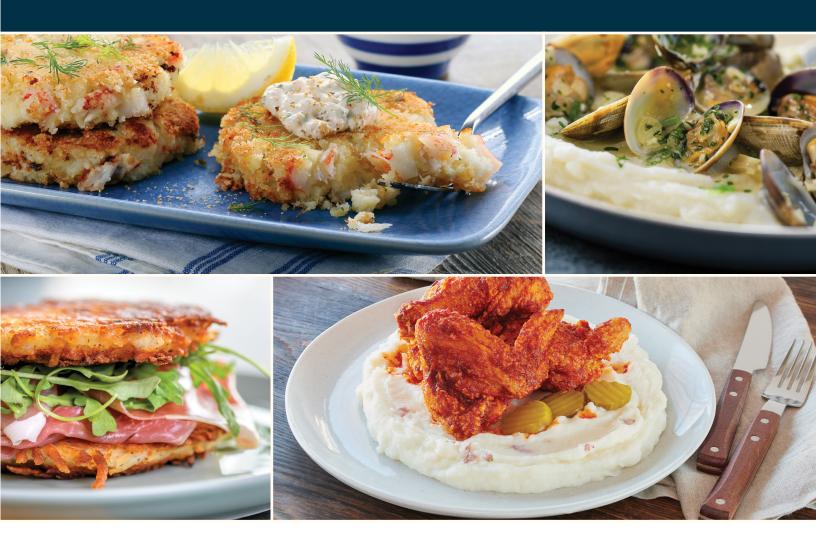

## A CANVAS FOR YOUR CULINARY CREATIVITY

Idahoan® potatoes are a blank canvas for chefs to build upon. Delicious on their own or easily customized with mix-ins and sauces, they're the perfect flavor vehicle for innovative and exciting menu creations across all dayparts, menu formats, and cuisines.